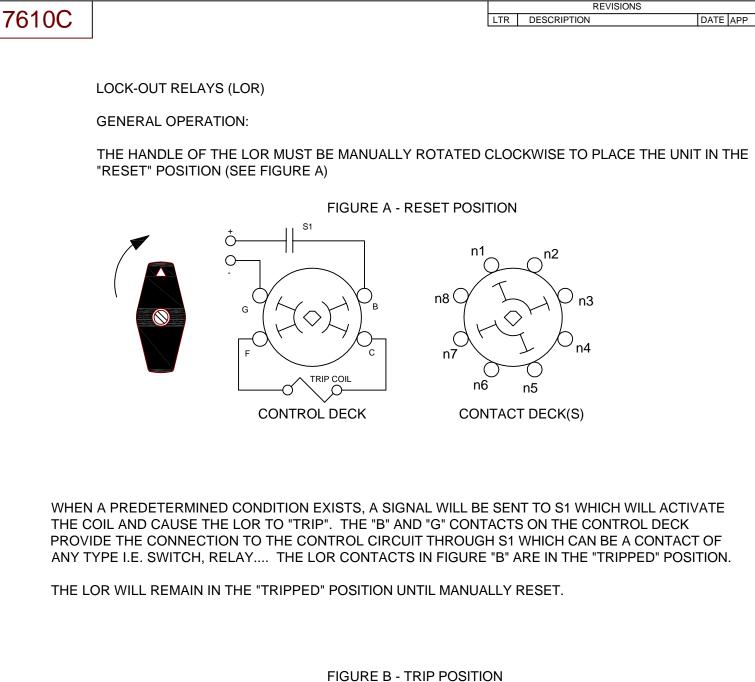

| 7610C<br>3.25<br>4.75<br>COCK OUT RELAY<br>SHALLCO<br>3.13<br>MOUNTING SCREWS<br>10-32 X 9/16                                                                                                                                                                                                                                                                                                                                                                                                                                                                                                                                                                                                                                                                                                                                                                                                                                                                                                              | 9.63                                                                                                                                                                                                                                                                                                                                                                                                                                                                                                                                                                                                                                                                                                                                                                                                                                                                                                                                                                                                                                                                                                               |                                                                                                                                                                                                                                                                                                                                                                                                                                                                                                                                                                                                                                                                                                                                                                                                                   |
|------------------------------------------------------------------------------------------------------------------------------------------------------------------------------------------------------------------------------------------------------------------------------------------------------------------------------------------------------------------------------------------------------------------------------------------------------------------------------------------------------------------------------------------------------------------------------------------------------------------------------------------------------------------------------------------------------------------------------------------------------------------------------------------------------------------------------------------------------------------------------------------------------------------------------------------------------------------------------------------------------------|--------------------------------------------------------------------------------------------------------------------------------------------------------------------------------------------------------------------------------------------------------------------------------------------------------------------------------------------------------------------------------------------------------------------------------------------------------------------------------------------------------------------------------------------------------------------------------------------------------------------------------------------------------------------------------------------------------------------------------------------------------------------------------------------------------------------------------------------------------------------------------------------------------------------------------------------------------------------------------------------------------------------------------------------------------------------------------------------------------------------|-------------------------------------------------------------------------------------------------------------------------------------------------------------------------------------------------------------------------------------------------------------------------------------------------------------------------------------------------------------------------------------------------------------------------------------------------------------------------------------------------------------------------------------------------------------------------------------------------------------------------------------------------------------------------------------------------------------------------------------------------------------------------------------------------------------------|
| <ul> <li>SPECIFICATIONS:</li> <li>N.O.F.POSITIONS: 2, TRIP AND RESET</li> <li>N.O.F.SECTIONS: 10</li> <li>CONTACTS: 2 NORMALLY OPEN</li> <li>2 NORMALLY CLOSED</li> <li>PER DECK</li> <li>ACTION: 45° POSITIVE TRIP DETENT</li> <li>STATIONARY CONTACTS: SILVER OVER COPPER</li> <li>NAMEPLATE: AS SHOWN</li> <li>COIL SPECIFICATIONS:</li> <li>OPERATING VOLTAGE: 48 VDC</li> <li>THRSHOLD VOLTAGE: 12 VDC</li> <li>OPERATING RANGE: 24 - 70 VDC</li> <li>CURRENT AT RATED VOLTAGE: 3.7 AMPS</li> <li>ELECTRICAL RATINGS:</li> <li>25 A/120 VAC 3 A/ 125 VDC</li> <li>15 A/240 VAC 1 A/ 250 VDC</li> <li>6 A/600 VAC</li> <li>OVERLOAD CURRENT (50 OPERATIONS):</li> <li>95 A/120 VAC</li> <li>15 A/240 VAC</li> <li>16 A/240 VAC</li> <li>17 A/250 VDC</li> <li>15 A/240 VAC</li> <li>18 A/120 VAC</li> <li>18 A/120 VAC</li> <li>19 A/120 VAC</li> <li>10 DELECTRIC STRENGTH: 2200 VRMS</li> <li>INSULATION RESISTANCE: 100 MEGOHMS INITIAL</li> <li>CONTACT RESISTANCE: 100 MEGOHMS INITIAL</li> </ul> | $\overrightarrow{VO}$ CONTACTS $\overrightarrow{POSITION}$ 111 $\overrightarrow{POSITION}$ 112 $\overrightarrow{POSITION}$ 222 $\overrightarrow{POSITION}$ 222 $\overrightarrow{POSITION}$ 226 $\overrightarrow{POSITION}$ 226 $\overrightarrow{POSITION}$ 226 $\overrightarrow{POSITION}$ 226 $\overrightarrow{POSITION}$ 33333333333335 $\overrightarrow{POSITON}$ 333333335 $\overrightarrow{POSITON}$ 333333335 $\overrightarrow{POSITON}$ 5 $\overrightarrow{POSITON}$ 5 $\overrightarrow{POSITON}$ 5 $\overrightarrow{POSITON}$ 5 $\overrightarrow{POSITON}$ 10 $\overrightarrow{POSITON}$ | YO       CONTACTS       POSITION         a       ig       ig         b       61       63         c       62       63         c       62       64         c       7       73         c       7       75         c       7       75         c       64       74         a       81       64         a       81       74         c       75       75         c       76       77         c       76       77         c       76       99         g       92       99         g       93       99         g       93       99         g       93       99         g       93       93         g       93       94         g       93       94         g       94       95         g       95       96 |
| LOCK-OUT RELAY SPECIFICATION SHEET                                                                                                                                                                                                                                                                                                                                                                                                                                                                                                                                                                                                                                                                                                                                                                                                                                                                                                                                                                         |                                                                                                                                                                                                                                                                                                                                                                                                                                                                                                                                                                                                                                                                                                                                                                                                                                                                                                                                                                                                                                                                                                                    | 7610C                                                                                                                                                                                                                                                                                                                                                                                                                                                                                                                                                                                                                                                                                                                                                                                                             |
| SHALLCO                                                                                                                                                                                                                                                                                                                                                                                                                                                                                                                                                                                                                                                                                                                                                                                                                                                                                                                                                                                                    | 308 COMPONENTS DRIVE<br>SMITHEIELD NC 27577 LISA                                                                                                                                                                                                                                                                                                                                                                                                                                                                                                                                                                                                                                                                                                                                                                                                                                                                                                                                                                                                                                                                   |                                                                                                                                                                                                                                                                                                                                                                                                                                                                                                                                                                                                                                                                                                                                                                                                                   |

n7

n6

n5

CONTACT DECK(S)

G

LOCK-OUT RELAY SPECIFICATION SHEET

TRIP COIL

CONTROL DECK

7610C

n4

REV.

308 COMPONENTS DRIVE SMITHFIELD, NC 27577 USA