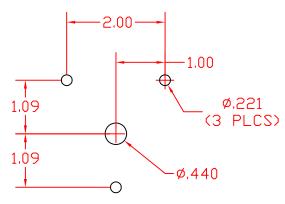

260-1-1-028 |    | X          |    | 560-1-058   |    | X          |
| 3 | 310-1-033   | X  |            |    | 610-1-1-063 | X  |            |
|   | 320-1-1-034 |    | X          | اد | 620-1-1-064 |    | X          |
|   | 350-1-1-037 | X  |            |    | 650-1-1-067 | X  |            |
|   | 360-1-038   |    | X          |    | 660-1-668   |    | X          |

### Mechanical:

\* Sections: 6\*

\* Positions: 2 (ON-ON)

\* Indexing: 45°

\* Rotational Life: 65,000 operations

# Materials and Finishes:

\* Rotors and Stators: Thermoset Plastic, UL 94VO

**SHALLCO** 

- \* Rotor contacts: Phosphor bronze
- \* Stator contacts: Silver plated copper, screw type
- \* Terminal hardware: silver plated brass
- \* Exterior Metal: Steel with zinc chromate finish
- \* Knob: thermoset phenolic



MOUNTING HOLE DETAIL





26906B-2

REV. A