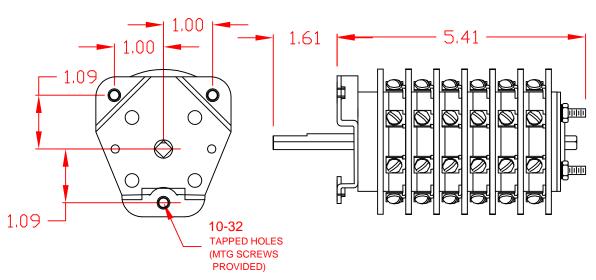

### Mechanical:

\* Sections: 6\*

\* Positions: 2 (ON-ON)

\* Indexing: 45°

\* Rotational Life: 65,000 operations

MOUNTING HOLE DETAIL

26906B-2

REV. A