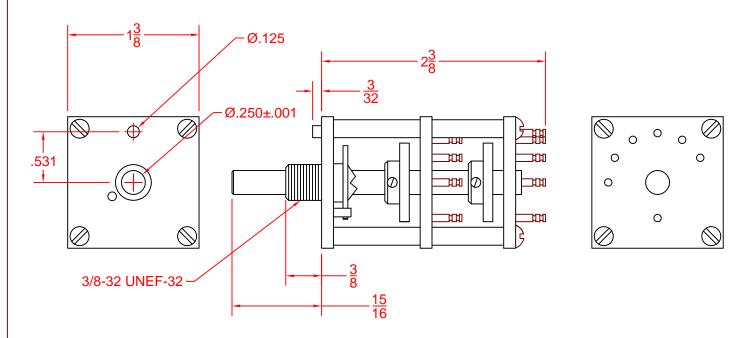

## SHALLCO PART NUMBER 211-BB-6-375

DESCRIPTION: NO. OF DECKS: 2

NO OF POLES PER DECK: 1 NUMBER OF POSITIONS: 6

TYPE ACTION: NON SHORTING (BREAK BEFORE MAKE)

ANGLE OF THROW: 30°