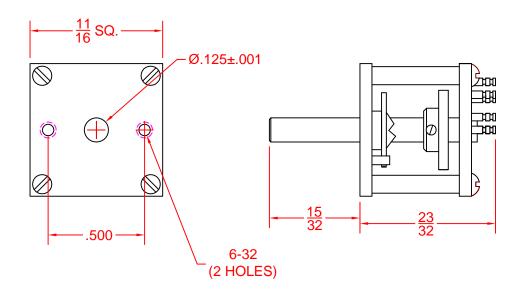

## SHALLCO PART NUMBER 111-BB-6

**DESCRIPTION:** NO. OF DECKS: 1

NO OF POLES PER DECK: 1 **NUMBER OF POSITIONS: 6** TYPE ACTION: NON-SHORTING

ANGLE OF THROW: 30°

**ELECTRICAL:** 

**CURRENT CARRY CAPACITY: 10 AMPS** 

**CURRENT SWITCHING CAPACITY: UP TO 2 AMPS** 

CONTACT RESISTANCE: .005 OHMS INITIAL

INSULATION RESISTANCE: 50,000 MEGOHMS INITIAL

DIELECTRIC WITHSTANDING VOLTAGE: 1500 VRMS INITIAL

MECHANICAL:

ROTATIONAL LIFE: 50,000 CYCLES MIN. (ONE CYCLE=ONE FULL AND ONE FULL CCW ROTATION)

STOP TORQUE: 50 IN-LBS CONSTRUCTION: OPEN FRAME

WIPERS AND CONTACT PANELS: DUAL SILVER ALLOY WIPERS, EPOXY LAMINATE PANELS

WITH .025 SILVER HEADED CONTACTS

DESCRIPTION

111-BB-6

308 COMPONENTS DRIVE SMITHFIELD, NC 27577 USA