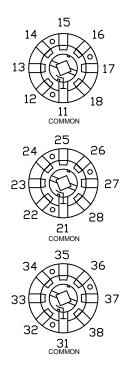

TERMINALS: SCREW TYPE, HARDWARE SUPPLIED

PHENOLIC POINTER KNOB: SUPPLIED MOUNTING HARDWARE: SUPPLIED

SUPPLIED WITH POINTER KNOB

CIRCUIT "A"

COMMON LOCATED AT TERMINALS 11 21, 31, FOR DECKS 1 THRU 3 RESPECTIVELY (SWITCH SHOWN IN