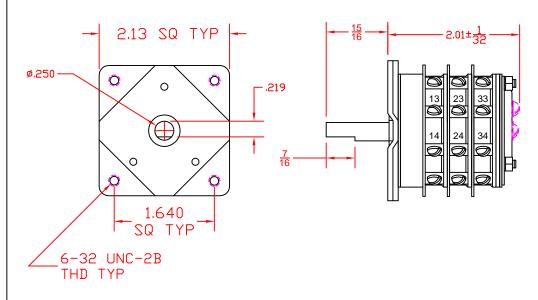

## SHALLCO SERIES 16 SWITCH

PART NO: 16A4-B-3-A

NO. OF SECTIONS: 3

INDEXING: 45°

CIRCUIT: A (SEE CONTACT TABLE)

**ELECTRICAL RATINGS:** 

15 A @ 125 VAC

5 A @ 250 VAC

3 A @ 600 VAC

5 A @ 30 VDC

1 A @ 125 VDC

DIELECTRIC WITHSTANDING VOLTAGE: 1500 VRMS CONTACT RESISTANCE: 10 MILLIOHMS MAX. INITIAL INSULATION RESISTANCE: 1000 MEGHOHMS, INITIAL

TYPE ACTION: NONSHORTING

DETENT: STANDARD STOPS INSTALLED: NO

TERMINALS: SCREW TYPE, HARDWARE SUPPLIED

PHENOLIC POINTER KNOB: SUPPLIED MOUNTING HARDWARE: SUPPLIED

SUPPLIED WITH POINTER KNOB

CIRCUIT "A"

COMMON LOCATED AT TERMINALS 11 21, 31, FOR DECKS 1 THRU 3 RESPECTIVELY (SWITCH SHOWN IN

THE "OFF" POSITION)

**SHALLCO** 

DESCRIPTION

16A4-B-3-A

308 COMPONENTS DRIVE SMITHFIELD, NC 27577 USA