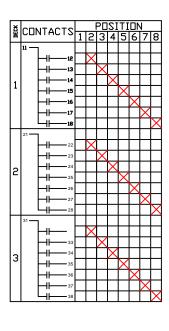

TERMINALS: SCREW TYPE, HARDWARE SUPPLIED

PHENOLIC POINTER KNOB: SUPPLIED MOUNTING HARDWARE: SUPPLIED

SUPPLIED WITH POINTER KNOB

CIRCUIT "A"

COMMON LOCATED AT TERMINALS 11 21, 31, FOR DECKS 1 THRU 3 RESPECTIVELY (SWITCH SHOWN IN