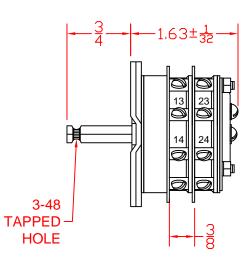

SHALLCO SERIES 16 SWITCH

PART NO: 16A4-B-2-C NO. OF SECTIONS: 2

INDEXING: 45°

CIRCUIT: C (SEE TRUTH TABLE) TYPE ACTION: NONSHORTING

**DETENT: STANDARD** STOPS INSTALLED: NO

TERMINALS: SCREW TYPE, HARDWARE SUPPLIED

PHENOLIC POINTER KNOB: SUPPLIED MOUNTING HARDWARE: SUPPLIED