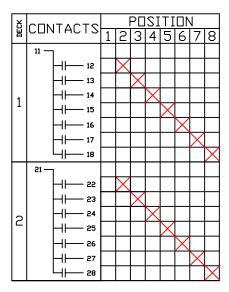

0

"X" DENUTES CONTACT CLOSURE

DESCRIPTION

16A4-B-2-C

308 COMPONENTS DRIVE SMITHFIELD, NC 27577 USA