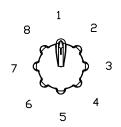

SHALLCO SERIES 16 SWITCH

PART NO: 16A4-B-2-C NO. OF SECTIONS: 2

INDEXING: 45°

CIRCUIT: C (SEE TRUTH TABLE) TYPE ACTION: NONSHORTING

**DETENT: STANDARD** STOPS INSTALLED: NO

TERMINALS: SCREW TYPE, HARDWARE SUPPLIED

0

"X" DENUTES CONTACT CLOSURE

DESCRIPTION

16A4-B-2-C

308 COMPONENTS DRIVE SMITHFIELD, NC 27577 USA