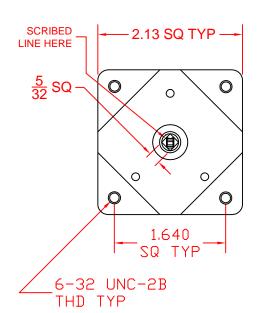

SHALLCO SERIES 16 SWITCH

PART NO: 16A4-B-2-C NO. OF SECTIONS: 2

INDEXING: 45°

CIRCUIT: C (SEE TRUTH TABLE) TYPE ACTION: NONSHORTING

**DETENT: STANDARD** STOPS INSTALLED: NO

TERMINALS: SCREW TYPE, HARDWARE SUPPLIED

PHENOLIC POINTER KNOB: SUPPLIED MOUNTING HARDWARE: SUPPLIED