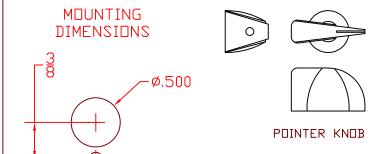

PHENOLIC POINTER KNOB: SUPPLIED MOUNTING HARDWARE: SUPPLIED

-ø.140

CONTACT TABLE 2 POSITIONS (STOPS SET IN 2 & 8 ON REAR PANEL)

**SHALLCO** 

CONTACT TABLE 2 POSITIONS (STOPS SET IN 1 & 7 ON REAR PANEL)

**DESCRIPTION** 

16C1-B-4 SR

308 COMPONENTS DRIVE SMITHFIELD, NC 27577 USA