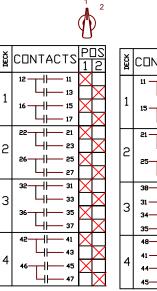

-ø.140

CONTACT TABLE 2 POSITIONS (STOPS SET IN 2 & 8 ON REAR PANEL)

**SHALLCO** 

CONTACT TABLE 2 POSITIONS (STOPS SET IN 1 & 7 ON REAR PANEL)

**DESCRIPTION** 

16C1-B-4 SR

308 COMPONENTS DRIVE SMITHFIELD, NC 27577 USA