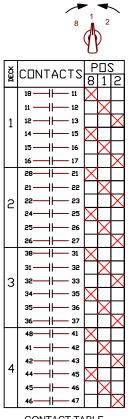

SHALLCO SERIES 16 SWITCH

PART NO: 16C1-B-4 SR NO. OF SECTIONS: 4

INDEXING: 45° WITH SPRING RETURN

CIRCUIT: C (CONTACT TABLE)
TYPE ACTION: NON-SHORTING

**DETENT: NONE** 

STOPS:: ADJUSTABLE

TERMINALS: SCREW TYPE, HARDWARE SUPPLIED

-ø.140

CONTACT TABLE 2 POSITIONS (STOPS SET IN 2 & 8 ON REAR PANEL)

**SHALLCO** 

CONTACT TABLE 2 POSITIONS (STOPS SET IN 1 & 7 ON REAR PANEL)

**DESCRIPTION** 

16C1-B-4 SR

308 COMPONENTS DRIVE SMITHFIELD, NC 27577 USA