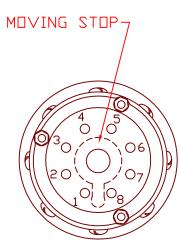

-ø.140

CONTACT TABLE 2 POSITIONS (STOPS SET IN 2 & 8 ON REAR PANEL)

**SHALLCO** 

CONTACT TABLE 2 POSITIONS (STOPS SET IN 1 & 7 ON REAR PANEL)

**DESCRIPTION** 

16C1-B-4 SR

308 COMPONENTS DRIVE SMITHFIELD, NC 27577 USA