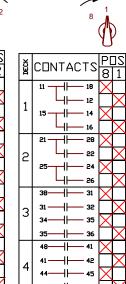

-ø.140

CONTACT TABLE 2 POSITIONS (STOPS SET IN 2 & 8 ON REAR PANEL)

**SHALLCO** 

CONTACT TABLE 2 POSITIONS (STOPS SET IN 1 & 7 ON REAR PANEL)

**DESCRIPTION** 

16C1-B-4 SR

308 COMPONENTS DRIVE SMITHFIELD, NC 27577 USA