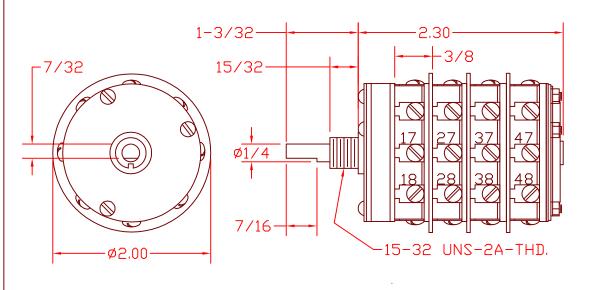

SHALLCO SERIES 16 SWITCH

PART NO: 16C1-B-4 SR NO. OF SECTIONS: 4

INDEXING: 45° WITH SPRING RETURN

CIRCUIT: C (CONTACT TABLE)
TYPE ACTION: NON-SHORTING

**DETENT: NONE** 

STOPS:: ADJUSTABLE

TERMINALS: SCREW TYPE, HARDWARE SUPPLIED

PHENOLIC POINTER KNOB: SUPPLIED MOUNTING HARDWARE: SUPPLIED