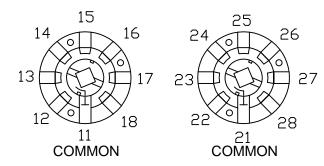

ROTOR/STATOR DIAGRAM

CIRCUIT "A"

**COMMON LOCATED AT TERMINALS 11 & 21** FOR DECKS 1 & 2 RESPECTIVELY (SWITCH SHOWN IN THE "OFF" POSITION)

**DESCRIPTION** 

16A1-M-2

REV. C

308 COMPONENTS DRIVE SMITHFIELD. NC 27577 USA