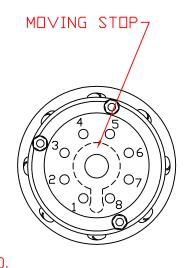

ROTOR/STATOR DIAGRAM

CIRCUIT "A"

**COMMON LOCATED AT TERMINALS 11 & 21** FOR DECKS 1 & 2 RESPECTIVELY (SWITCH SHOWN IN THE "OFF" POSITION)

**DESCRIPTION** 

16A1-M-2

REV. C

308 COMPONENTS DRIVE SMITHFIELD. NC 27577 USA