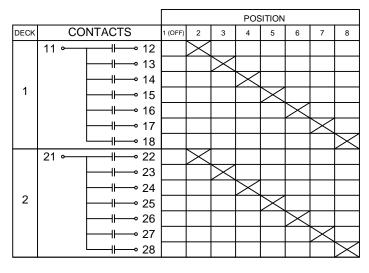

ROTOR/STATOR DIAGRAM

CIRCUIT "A"

**COMMON LOCATED AT TERMINALS 11 & 21** FOR DECKS 1 & 2 RESPECTIVELY (SWITCH SHOWN IN THE "OFF" POSITION)

**DESCRIPTION** 

16A1-M-2

REV. C

308 COMPONENTS DRIVE SMITHFIELD. NC 27577 USA