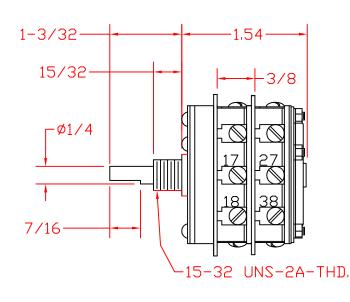

## SHALLCO SERIES 16 SWITCH

**SHALLCO** 

PART NO: 16A1-M-2 NO. OF SECTIONS: 2

INDEXING: 45°

CIRCUIT: A (SEE SCHEMATIC) TYPE ACTION: SHORTING **DETENT: STANDARD** 

STOPS INSTALLED: NO

TERMINALS: SCREW TYPE, HARDWARE SUPPLIED