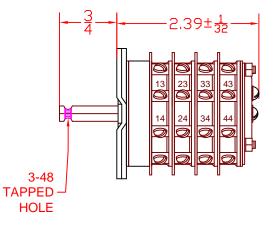

SHALLCO SERIES 16 SWITCH

PART NO: 16A4-B-4-B NO. OF SECTIONS: 4

INDEXING: 45°

CIRCUIT: A (SEE CONTACT TABLE)

**ELECTRICAL RATINGS:** 

15 A @ 125 VAC

5 A @ 250 VAC

3 A @ 600 VAC

5 A @ 30 VDC

1 A @ 125 VDC

DIELECTRIC WITHSTANDING VOLTAGE: 1500 VRMS CONTACT RESISTANCE: 10 MILLIOHMS MAX. INITIAL INSULATION RESISTANCE: 1000 MEGHOHMS, INITIAL

TYPE ACTION: NONSHORTING

DETENT: STANDARD STOPS INSTALLED: NO

TERMINALS: SCREW TYPE, HARDWARE SUPPLIED

PHENOLIC POINTER KNOB: SUPPLIED MOUNTING HARDWARE: SUPPLIED

## SUPPLIED WITH OVAL KNOB KIT