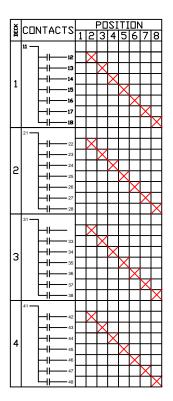

## CIRCUIT "A"

COMMON LOCATED AT TERMINALS 11 21, 31, 41, FOR DECKS 1 THRU 4 RESPECTIVELY (SWITCH SHOWN IN THE "OFF" POSITION)

DESCRIPTION

16A4-B-4-B

308 COMPONENTS DRIVE SMITHFIELD, NC 27577 USA