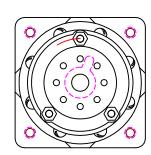

## SCHEMATIC DIAGRAM

## CIRCUIT "A"

COMMON LOCATED AT TERMINALS 11 21, 31, 41, FOR DECKS 1 THRU 4 RESPECTIVELY (SWITCH SHOWN IN THE "OFF" POSITION)

DESCRIPTION

16A4-B-4-B

308 COMPONENTS DRIVE SMITHFIELD, NC 27577 USA