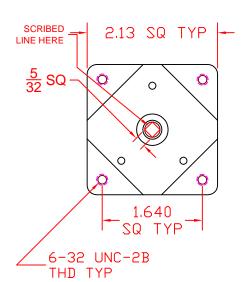

TERMINALS: SCREW TYPE, HARDWARE SUPPLIED

PHENOLIC POINTER KNOB: SUPPLIED MOUNTING HARDWARE: SUPPLIED