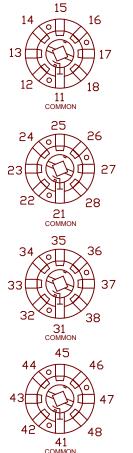

## SCHEMATIC DIAGRAM

## CIRCUIT "A"

COMMON LOCATED AT TERMINALS 11 21, 31, 41, FOR DECKS 1 THRU 4 RESPECTIVELY (SWITCH SHOWN IN THE "OFF" POSITION)

DESCRIPTION

16A4-B-4-B

308 COMPONENTS DRIVE SMITHFIELD, NC 27577 USA