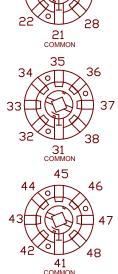

## SCHEMATIC DIAGRAM

## CIRCUIT "A"

COMMON LOCATED AT TERMINALS 11 21, 31, 41, FOR DECKS 1 THRU 4 RESPECTIVELY (SWITCH SHOWN IN THE "OFF" POSITION)

DESCRIPTION

16A4-B-4-A

308 COMPONENTS DRIVE SMITHFIELD, NC 27577 USA