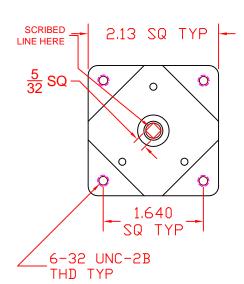

TYPE ACTION: NONSHORTING

DETENT: STANDARD STOPS INSTALLED: NO

TERMINALS: SCREW TYPE, HARDWARE SUPPLIED

PHENOLIC POINTER KNOB: SUPPLIED MOUNTING HARDWARE: SUPPLIED

SUPPLIED WITH POINTER KNOB