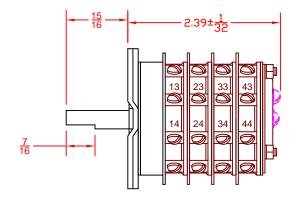

TYPE ACTION: NONSHORTING

DETENT: STANDARD STOPS INSTALLED: NO

TERMINALS: SCREW TYPE, HARDWARE SUPPLIED

PHENOLIC POINTER KNOB: SUPPLIED MOUNTING HARDWARE: SUPPLIED

SUPPLIED WITH POINTER KNOB

## CIRCUIT "A"

COMMON LOCATED AT TERMINALS 11 21, 31, 41, FOR DECKS 1 THRU 4 RESPECTIVELY (SWITCH SHOWN IN THE "OFF" POSITION)

DESCRIPTION

16A4-B-4-A

308 COMPONENTS DRIVE SMITHFIELD, NC 27577 USA