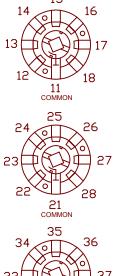

## SCHEMATIC DIAGRAM

## CIRCUIT "A"

COMMON LOCATED AT TERMINALS 11 21, 31, 41, FOR DECKS 1 THRU 4 RESPECTIVELY (SWITCH SHOWN IN THE "OFF" POSITION)

DESCRIPTION

16A4-B-4-A

308 COMPONENTS DRIVE SMITHFIELD, NC 27577 USA