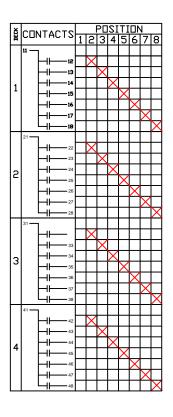

SHALLCO SERIES 16 SWITCH

PART NO: 16A4-B-4-A NO. OF SECTIONS: 4

INDEXING: 45°

CIRCUIT: A (SEE CONTACT TABLE)

## CIRCUIT "A"

COMMON LOCATED AT TERMINALS 11 21, 31, 41, FOR DECKS 1 THRU 4 RESPECTIVELY (SWITCH SHOWN IN THE "OFF" POSITION)

DESCRIPTION

16A4-B-4-A

308 COMPONENTS DRIVE SMITHFIELD, NC 27577 USA