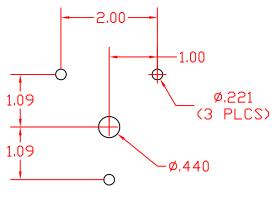

# SHALLCO SERIES 26 Part Number: 26503D

# **SHALLCO**

# General:

Meets requirements for 1 - 25 ampere switching of resistive loads to .75 power factor at voltages to 600 V AC and 250 VDC resistive loads

# Electrical:

\* Ratings: 25A/120 VAC

15A/600 VAC

20A/600 VAC (RESISTIVE)

3A/125 VDC 1A/250 VDC

\* Current carrying capacity: 25 amperes

\* Dielectric Withstanding Voltage: 2200 Vrms

\* Contact Resistance: Initial, 10 milliohms max.

\* Insulation Resistance: 100 Megohms min., initial



MOUNTING HOLE DETAIL

# Mechanical:

\* Sections: 3

\* Positions: 4 (ON-ON-ON) See Table

\* Indexing: 45°

\* Rotational Life: 65,000 operations

# Materials and Finishes:

\* Rotors and Stators: Thermoset Plastic, UL 94VO

\* Rotor contacts: Phosphor bronze

\* Stator contacts: Silver plated copper, screw type

\* Terminal hardware: silver plated brass

\* Exterior Metal: Steel with zinc chromate finish

\* Knob: thermoset phenolic

# 0.75

## TRUTH TABLE

| ECK |             | PDS. |   |   |   |
|-----|-------------|------|---|---|---|
| 旧   | CONTACTS    | 1    | 2 | 3 | 4 |
|     | 110-13      | X    |   |   |   |
|     | 120-1-1-014 |      | X |   |   |
|     | 130-11-015  |      | П | X |   |
| 1   | 140-11-016  |      |   |   | Χ |
|     | 150-11-15   | X    |   |   |   |
|