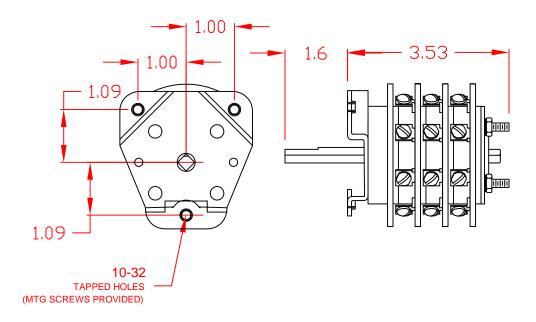

\* Insulation Resistance: 100 Megohms min., initial

MOUNTING HOLE DETAIL

# Mechanical:

\* Sections: 3

\* Positions: 4 (ON-ON-ON) See Table

\* Indexing: 45°

\* Rotational Life: 65,000 operations